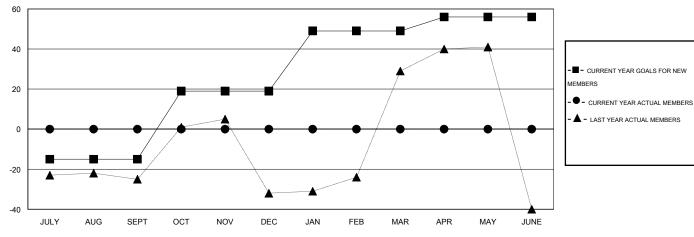

## GOALS AND ACTUAL MEMBERS CUMULATIVE

| DROPPED CLUBS: 0  DROPPED MEMBERS |   | 0 CLUBS OF 0 ADDED 1 OR MORE NEW<br>MEMBERS | GENDER DISTRIBUTION  MALE 0 (100.0)  FEMALE 0 (100.0) | • |
|-----------------------------------|---|---------------------------------------------|-------------------------------------------------------|---|
| DECEASED                          | 0 | CLICK HERE FOR HEALTH ASSESSMENT DATA       | FAMILY UNIT MEMBERS                                   | 0 |
| CLUB CANCELLED                    | 0 |                                             |                                                       |   |
| OTHER                             | 0 |                                             | HEAD OF HOUSEHOLD                                     |   |
| TOTAL                             | 0 |                                             | NON-HEAD OF HOUSEHOLD                                 | 0 |

| Members                   |                                               |   |                    |                  |  |  |  |  |  |  |  |
|---------------------------|-----------------------------------------------|---|--------------------|------------------|--|--|--|--|--|--|--|
| RESULTS FOR 2016-2017     |                                               |   |                    |                  |  |  |  |  |  |  |  |
| QUARTER                   | NEW MEMBER CHARTER AND GOAL NEW MEMBERS ADDED |   | DROPPED<br>MEMBERS | NET<br>GAIN/LOSS |  |  |  |  |  |  |  |
| JULY/AUG/SEPT OCT/NOV/DEC | -15<br>34                                     | 0 | 0                  | 0                |  |  |  |  |  |  |  |
| JAN/FEB/MAR  APR/MAY/JUNE | 30<br>7                                       | 0 | 0                  | 0                |  |  |  |  |  |  |  |