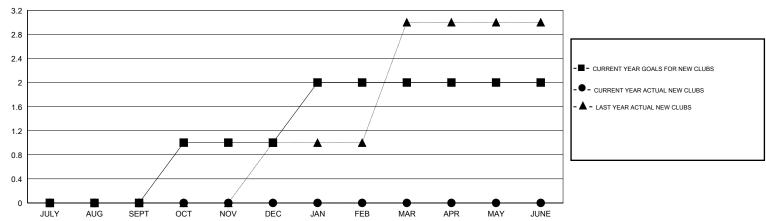

## GOALS AND ACTUAL NEW CLUBS CUMULATIVE

## MONTHLY MEMBERSHIP PROGRESS REPORT

District 118 U

Results as of: 6/30/2016

GMT: Ton Soeters LOCATION TURKEY GMT CA 4

| • • • • • • • • • • • • • • • • • • • • |                  |           |                  |                  |                             |
|-----------------------------------------|------------------|-----------|------------------|------------------|-----------------------------|
|                                         |                  | Clubs     |                  |                  |                             |
|                                         |                  |           |                  |                  |                             |
| QUARTER                                 | NEW CLUB<br>GOAL | NEW CLUBS | DROPPED<br>CLUBS | NET<br>GAIN/LOSS | QUARTER                     |
| JULY/AUG/SEPT                           | 0                | 0         | 0                | 0                | JULY/AUG/SEPT               |
| OCT/NOV/DEC                             | 1                | 0         | 0                | 0                | OCT/NOV/DEC                 |
| JAN/FEB/MAR<br>APR/MAY/JUNE             | 0                | 0         | 0                | 0                | JAN/FEB/MAR<br>APR/MAY/JUNE |
|                                         |                  |           |                  |                  |                             |